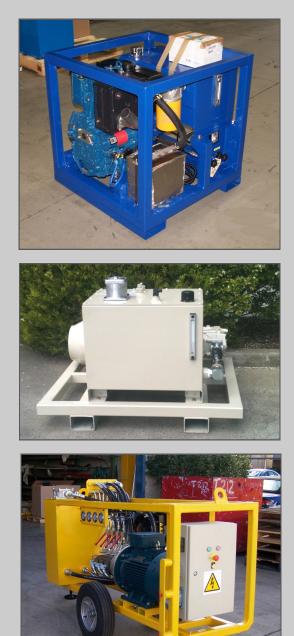

### The Cube

**Challenge:** Design & build a self-contained diesel operated hydraulic power unit complete with starter motor, battery, fuel tank, isolation valves, filter, 50 litre reservoir etc –<u>all to fit</u> within an 800mm cubic envelope.

#### The Skid

**Challenge:** Design & build a self contained compact hydraulic power unit for mobile use with "bumper bar" protection suitable for transport on forklift tynes.

#### The Trailer

**Challenge:** Design & build a complete hydraulic power unit and control valve circuit into a compact trailer configuration capable of being towed through narrow tunnels.

Custom hydraulic solutions